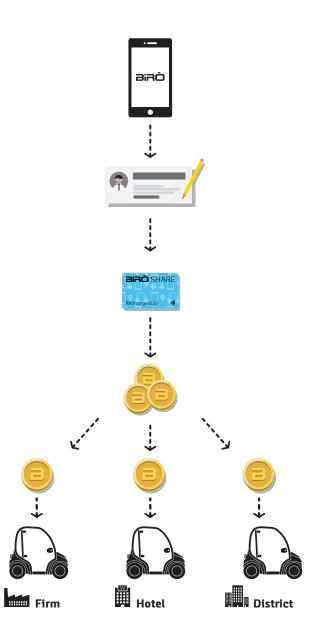

#### The User:

Visit the website

**Register online** 

Activate your BiròCard

Buy Credit

Use Birò and pay per use.

### Economic transaction:

### Share Manager:

### A Simple Platform

- 1. Who, where, when and how much. The Owner decides.
- 2. Full control, Monitoring use in real time.
- 3. You can manage your fleet anywhere. No key exchange