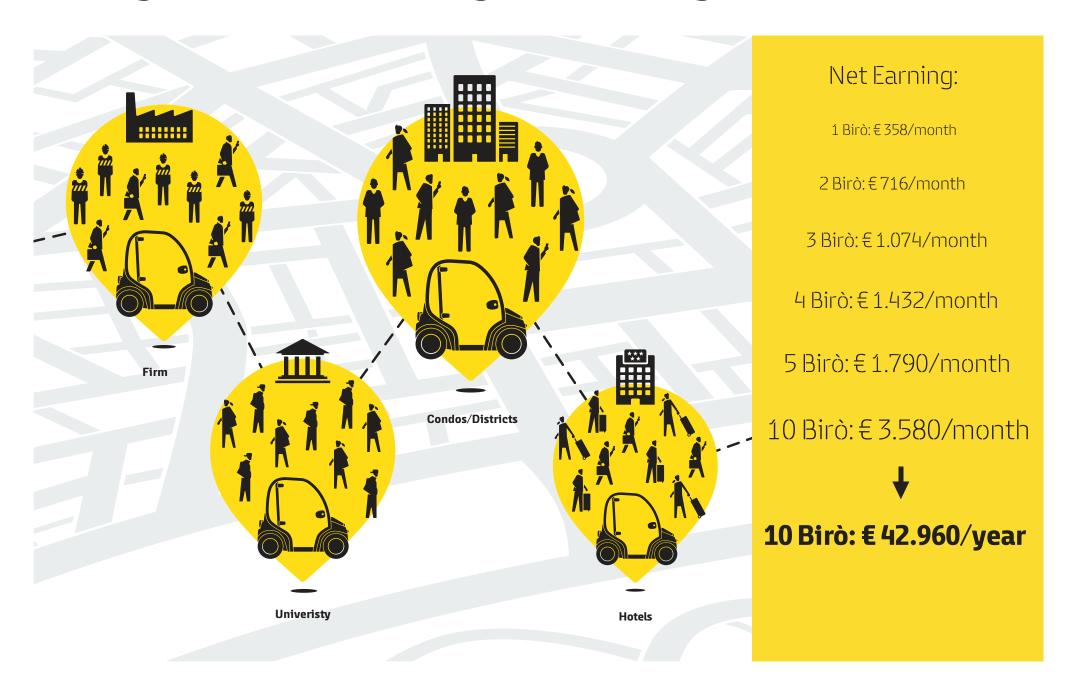

# Immediate earnings starting from the first month!

### The larger is the fleet, the larger net earning will be.