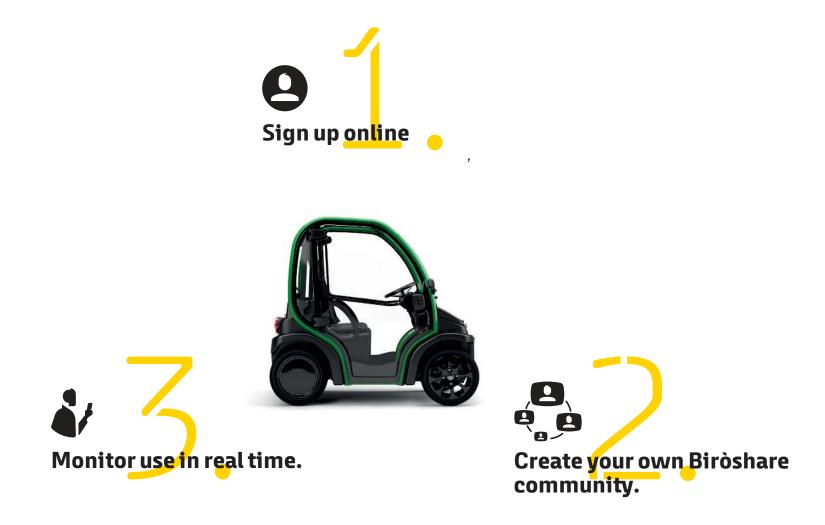

### Howitworks?

Through a simple platform.

### A Simple Platform

- 1. Who, where, when and how much. The Owner decides.
- 2. Full control, Monitoring use in real time.
- 3. You can manage your fleet anywhere. No key exchange