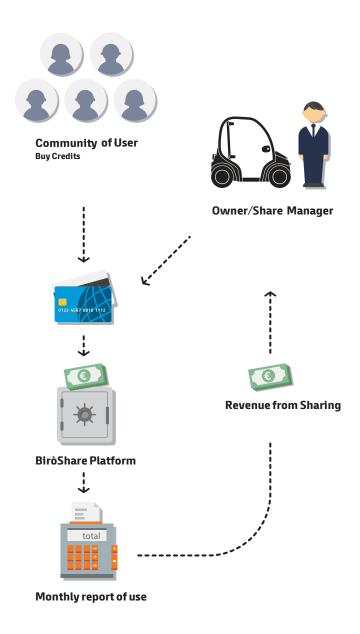

### Economic transaction:

### Share Manager:

#### The User:

Visit the website

**Register online** 

Activate your BiròCard

Buy Credit

Use Birò and pay per use.