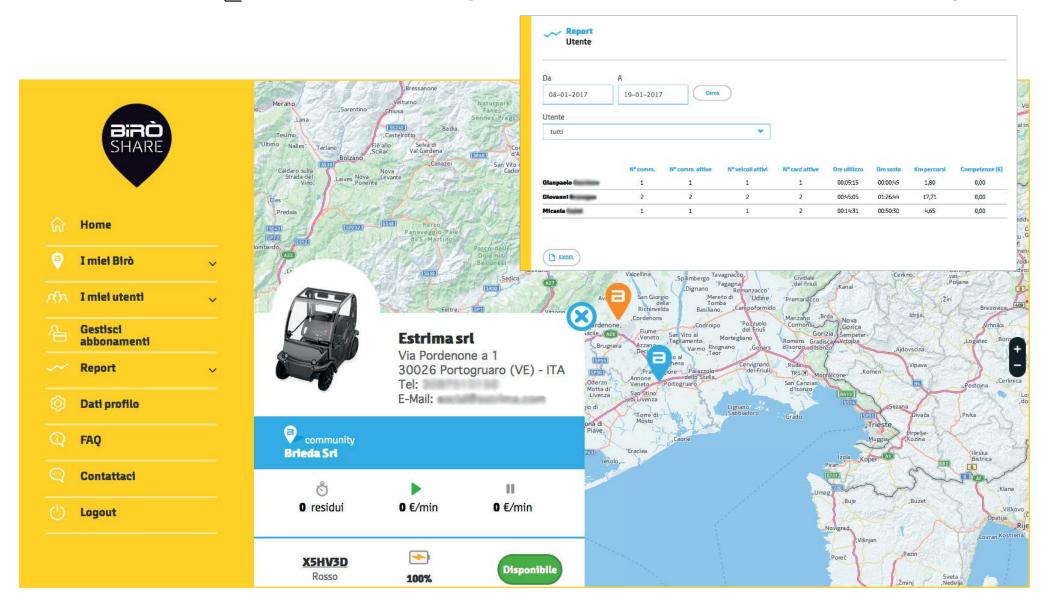

### A Simple Platform

- 1. Who, where, when and how much. The Owner decides.
- 2. Full control, Monitoring use in real time.
- 3. You can manage your fleet anywhere. No key exchange